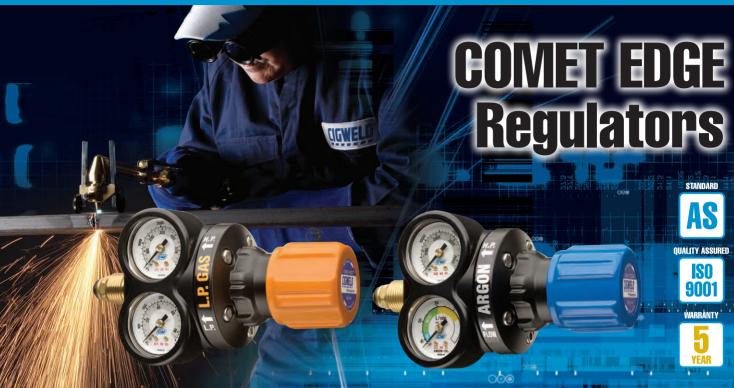

# ESS3 ARGON & LPG Regulators

COMET EDGE Series Argon and LPG Regulators are the latest addition to the expanding range of COMET EDGE Regulators. These smaller bodied ESS3 models offer the same EDGE Regulator technology as their larger Oxygen/Acetylene variants, incorporating advanced design, proven performance, and unsurpassed safety. Engineered to meet the demands of the professional, the COMET EDGE Series is suitable for the majority of cutting, welding and heating applications.

### **INNOVATION**

Advanced design - durable and compact.

- High and low pressure gauges are recessed into the body and protected by a built-in gauge guard.
- High-strength diaphragm assembly
- · Outlet hose connection points away from the user

#### **EASE OF USE**

Ergonomically designed for user ease and safety.

- Colour-Coded for quick identification of gas type
- Easy to use adjusting knob
- Natural and safe positioning for pressure delivery adjustment
- Gauges feature coloured process bands for quick and easy setting of operating pressures