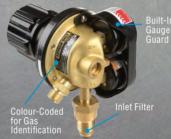

#### **EASE OF USE**

Ergonomically designed for user ease and safety.

- Colour-Coded for quick identification of gas type
- Easy to use adjusting knob
- Natural and safe positioning for pressure delivery adjustment
- Gauges feature coloured process bands for quick and easy setting of operating pressures