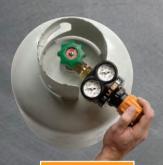

# ESS3 ARGON & LPG Regulators

COMET EDGE Series Argon and LPG Regulators are the latest addition to the expanding range of COMET EDGE Regulators. These smaller bodied ESS3 models offer the same EDGE Regulator technology as their larger Oxygen/Acetylene variants, incorporating advanced design, proven performance, and unsurpassed safety. Engineered to meet the demands of the professional, the COMET EDGE Series is suitable for the majority of cutting, welding and heating applications.

## **PERFORMANCE**

Setting the bar for cylinder flow performance and pressure sensitivity.

A regulator needs to perform well across the entire range of cylinder pressures. This is where the COMET EDGE regulator outperforms the competition.

- Better flow control across a full range of cylinder pressures
- Exceptional sensitivity and precision in delivery pressure control