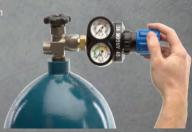

# ESS3 ARGON & LPG Regulators

COMET EDGE Series Argon and LPG Regulators are the latest addition to the expanding range of COMET EDGE Regulators. These smaller bodied ESS3 models offer the same EDGE Regulator technology as their larger Oxygen/Acetylene variants, incorporating advanced design, proven performance, and unsurpassed safety. Engineered to meet the demands of the professional, the COMET EDGE Series is suitable for the majority of cutting, welding and heating applications.

## **PERFORMANCE**

Setting the bar for cylinder flow performance and pressure sensitivity.

A regulator needs to perform well across the entire range of cylinder pressures. This is where the COMET EDGE regulator outperforms the competition.