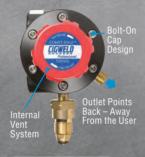

### **INNOVATION**

Advanced design - durable and compact.

- High and low pressure gauges are recessed into the body and protected by a built-in gauge guard.
- High-strength diaphragm assembly
- · Outlet hose connection points away from the user